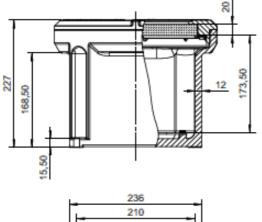

## 7" Ex-d Monitor

Art. No. Data sheet 2013 | R1-0 | EN

| Technical Data        |                                                                                                        |
|-----------------------|--------------------------------------------------------------------------------------------------------|
| Description           | 7" Ex-d monitor for fixed, zoom camera. Up to 4 cameras: 3x fixed and 1x zoom (RS232)                  |
| Housing               | Copper-free aluminum (seawater-resistant) Upon direct contact with seawater, a coating is recommended. |
| Dimensions Housing    | 236(W) x 236(H) x 227(D) mm                                                                            |
| Dimension Window      | 188 mm diameter                                                                                        |
| Weight                | 14,7 kg without control panel cable                                                                    |
| Cable Control Panel   | Ex-d Monitor is equipped with a 18 m control panel cable                                               |
| Display Type          | Automotiv 7inch TFT liquid crystal display module LED backlight                                        |
| Resolution            | WVGA 800xRGBx480 pixel                                                                                 |
| Brightness            | 600cd/m <sup>2</sup>                                                                                   |
| Contrast              | 650:1                                                                                                  |
| Viewing angle         | 70° horizontal, 60° vertical (@CR≥10)                                                                  |
| Viewing modes         | Quad, Camera fullscreen switchable with control panel (not included)                                   |
| LED Life Time         | 30000 Hrs.                                                                                             |
| Input voltage         | 115230V/AC                                                                                             |
| Power consumption     | Max. 55 W                                                                                              |
| Necessary Accessories | Zone 1 Control Panel for usage and Camera management (not included)                                    |
| Not included          | Ex-PCB Connection Boards for Ex Zoom Camera Corresponding Ex-Cable Glands                              |

#### Dimensions (in mm)