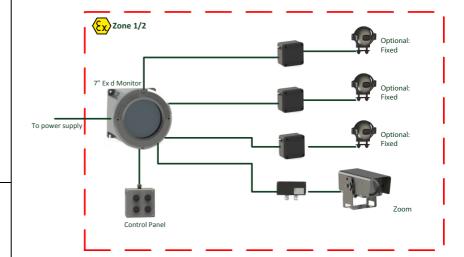

# 7" Analog monitor for hazardous areas 7" Ex-d Monitor

The 7 inch monitor supports live monitoring and control of up to 4 cameras, 3x fixed and 1x zoom, in real time, for use with time sensible operations in the hazardous area.

#### Hardware Features

- •Up to 4 cameras, 3x fixed, 1x zoom (not included)
- Surveillance in real time
- Quad view mode
- Operation direct in hazardous area
- Zone 1, 2 (21,22 on request)
- Monitor + camera control by additional control panel (not included)
- •Interface for control, RS-232.

#### Control Panel (not included)