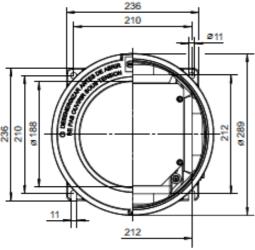

## 7" Ex-d Monitor

Art. No. Data sheet 2013 | R1-0 | EN

| Technical Data        |                                                                                                        |
|-----------------------|--------------------------------------------------------------------------------------------------------|
| Description           | 7" Ex-d monitor for fixed, zoom camera. Up to 4 cameras: 3x fixed and 1x zoom (RS232)                  |
| Housing               | Copper-free aluminum (seawater-resistant) Upon direct contact with seawater, a coating is recommended. |
| Dimensions Housing    | 236(W) x 236(H) x 227(D) mm                                                                            |
| Dimension Window      | 188 mm diameter                                                                                        |
| Weight                | 14,7 kg without control panel cable                                                                    |
| Cable Control Panel   | Ex-d Monitor is equipped with a 18 m control panel cable                                               |
| Display Type          | Automotiv 7inch TFT liquid crystal display module LED backlight                                        |
| Resolution            | WVGA 800xRGBx480 pixel                                                                                 |
| Brightness            | 600cd/m <sup>2</sup>                                                                                   |
| Contrast              | 650:1                                                                                                  |
| Viewing angle         | 70° horizontal, 60° vertical (@CR≥10)                                                                  |
| Viewing modes         | Quad, Camera fullscreen switchable with control panel (not included)                                   |
| LED Life Time         | 30000 Hrs.                                                                                             |
| Input voltage         | 115230V/AC                                                                                             |
| Power consumption     | Max. 55 W                                                                                              |
| Necessary Accessories | Zone 1 Control Panel for usage and Camera management (not included)                                    |
| Not included          | Ex-PCB Connection Boards for Ex Zoom Camera Corresponding Ex-Cable Glands                              |

#### Dimensions (in mm)