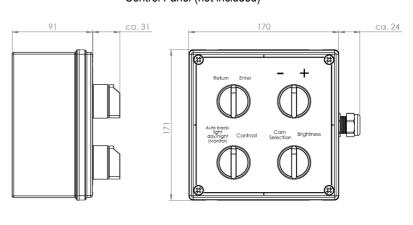

tchable with control panel (not included)                                   |
| LED Life Time         | 30000 Hrs.                                                                                             |
| Input voltage         | 115230V/AC                                                                                             |
| Power consumption     | Max. 55 W                                                                                              |
| Necessary Accessories | Zone 1 Control Panel for usage and Camera management (not included)                                    |
| Not included          | Ex-PCB Connection Boards for Ex Zoom Camera Corresponding Ex-Cable Glands                              |

#### Dimensions (in mm)







#### Control Panel (not included)