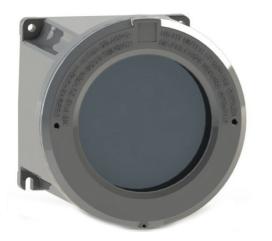

# 7" Analog monitor for hazardous areas 7" Ex-d Monitor

The 7 inch monitor supports live monitoring and control of up to 4 cameras, 3x fixed and 1x zoom, in real time, for use with time sensible operations in the hazardous area.

## 7" Ex-d Monitor

Art. No. Data sheet 2013 | R1-0 | EN

| Technical Data        |                                                                                                        |
|-----------------------|--------------------------------------------------------------------------------------------------------|
| Description           | 7" Ex-d monitor for fixed, zoom camera. Up to 4 cameras: 3x fixed and 1x zoom (RS232)                  |
| Housing               | Copper-free aluminum (seawater-resistant) Upon direct contact with seawater, a coating is recommended. |
| Dimensions Housing    | 236(W) x 236(H) x 227(D) mm                                                                            |
| Dimension Window      | 188 mm diameter                                                                                        |
| Weight                | 14,7 kg without control panel cable                                                                    |
| Cable Control Panel   | Ex-d Monitor is equipped with a 18 m control panel cable                                               |
| Display Type          | Automotiv 7inch TFT liquid crystal display module LED backlight                                        |
| Resolution            | WVGA 800xRGBx480 pixel                                                                                 |
| Brightness            | 600cd/m <sup>2</sup>                                                                                   |
| Contrast              | 650:1                                                                                                  |
| Viewing angle         | 70° horizontal, 60° vertical (@CR≥10)                                                                  |
| Viewing modes         | Quad, Camera fullscreen switchable with control panel (not included)                                   |
| LED Life Time         | 30000 Hrs.                                                                                             |
| Input voltage         | 115230V/AC                                                                                             |
| Power consumption     | Max. 55 W                                                                                              |
| Necessary Accessories | Zone 1 Control Panel for usage and Camera management (not included)                                    |
| Not included          | Ex-PCB Connection Boards for Ex Zoom Camera Corresponding Ex-Cable Glands                              |